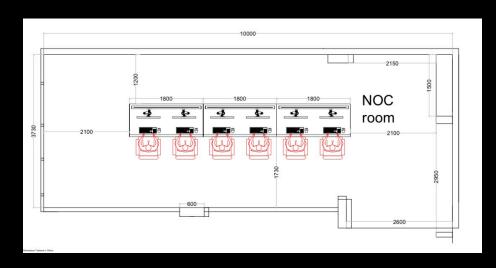

# COMMAND CENTER SOC & NOC

www.DF-interiors.net info@DF-interiors.net

Tel: (965) 944-79000

P.O.BOX 39, DASMA

ZIP CODE: 35151

STATE OF KUWAIT