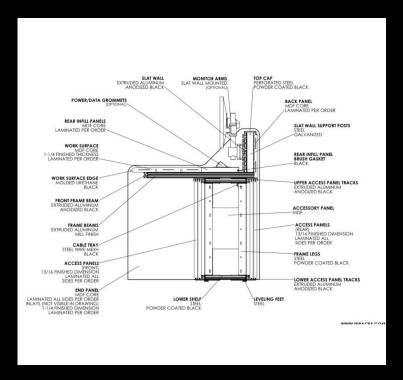

# COMMAND CENTER SOC & NOC

www.DF-interiors.net info@DF-interiors.net

Tel: (965) 944-79000

P.O.BOX 39, DASMA

ZIP CODE: 35151

STATE OF KUWAIT