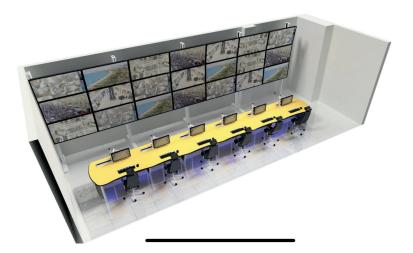

### • COMMAND CENTER soc & Noc

Logo

www.DF-interiors.net info@DF-interiors.net

Tel: (965) 944-79000 P.O.BOX 39, DASMA ZIP CODE: 35151 STATE OF KUWAIT