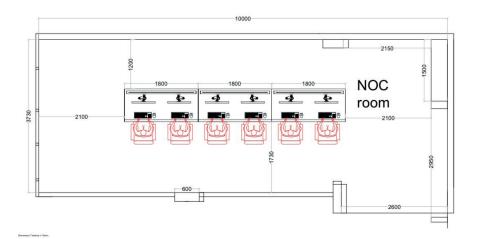

### • COMMAND CENTER soc & Noc

Logo

www.DF-interiors.net info@DF-interiors.net

Tel: (965) 944-79000 P.O.BOX 39, DASMA ZIP CODE: 35151 STATE OF KUWAIT